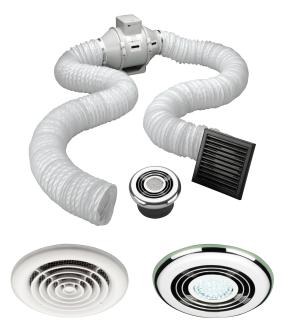

## Cyclone - High Powered Inline Fan

| 33300<br>Wet Room Inline Fan, Non-Illuminated<br>White - w145 x d15  | £183.00 |
|----------------------------------------------------------------------|---------|
| 33400<br>Wet Room Inline Fan, Non-Illuminated<br>Chrome - w145 x d15 | £199.00 |
| 32600<br>Wet Room Inline Fan, Cool White LED<br>White - w145 x d15   | £222.00 |
| 32700<br>Wet Room Inline Fan, Cool White LED<br>Chrome - w145 x d15  | £235.00 |

These kits include 3 metres of flexible Ø10cm ducting, a fixed grille, and 2x steel hose clamps. Compatible with **Breeze** and **Hush** fans.

Inline Fan - Remotely sited within the loft space, connected to both the fascia and external wall grille via flexible ducting which is supplied with the Cyclone Fan.