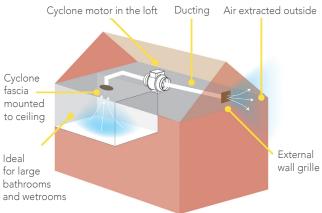

These kits include 3 metres of flexible Ø10cm ducting, a fixed grille, and 2x steel hose clamps. Compatible with **Breeze** and **Hush** fans.

Inline Fan - Remotely sited within the loft space, connected to both the fascia and external wall grille via flexible ducting which is supplied with the Cyclone Fan.