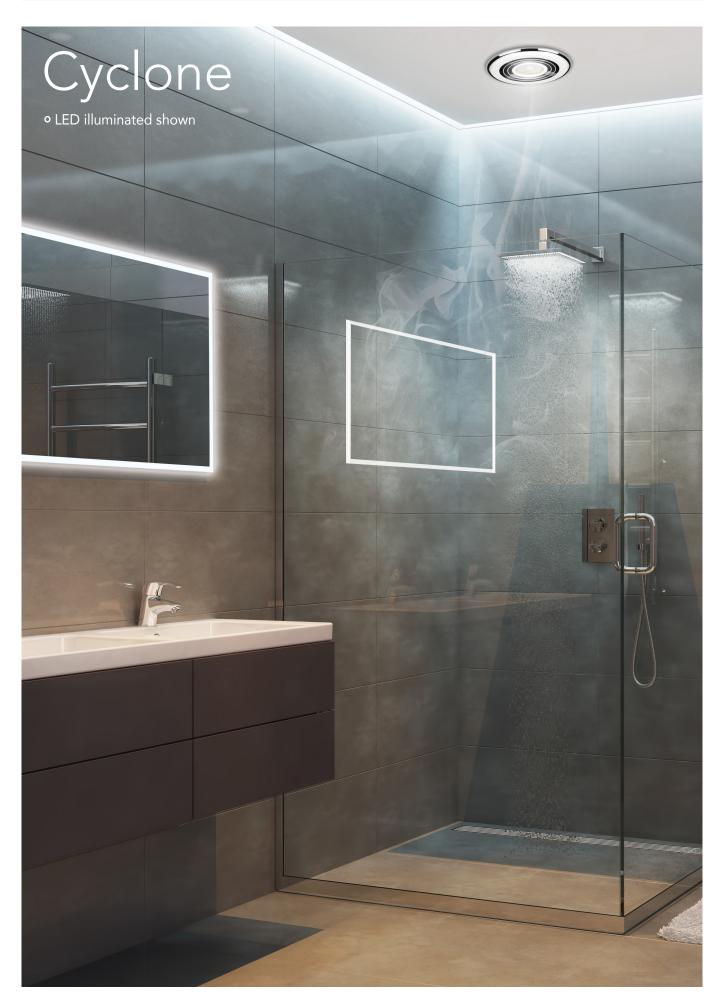

Cyclone - non-illuminated

Cyclone - LED illuminated

## Cyclone - High Powered Inline Fan

| 33300<br>Wet Room Inline Fan, Non-Illuminated<br>White - w145 x d15  | £183.00 |
|----------------------------------------------------------------------|---------|
| 33400<br>Wet Room Inline Fan, Non-Illuminated<br>Chrome - w145 x d15 | £199.00 |
| 32600<br>Wet Room Inline Fan, Cool White LED<br>White - w145 x d15   | £222.00 |
| 32700<br>Wet Room Inline Fan, Cool White LED<br>Chrome - w145 x d15  | £235.00 |

These kits include 3 metres of flexible Ø10cm ducting, a fixed grille, and 2x steel hose clamps. Compatible with **Breeze** and **Hush** fans.

Inline Fan - Remotely sited within the loft space, connected to both the fascia and external wall grille via flexible ducting which is supplied with the Cyclone Fan.