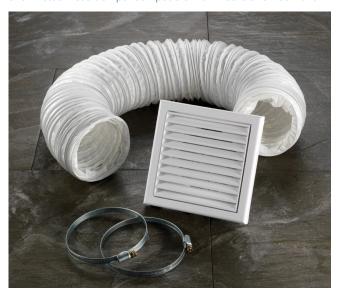

These kits include 3 metres of flexible Ø10cm ducting, a fixed grille, and 2x steel hose clamps. Compatible with **Breeze** and **Hush** fans.

Inline Fan - Remotely sited within the loft space, connected to both the fascia and external wall grille via flexible ducting which is supplied with the Cyclone Fan.