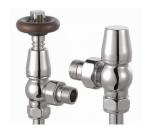

E70719 15mm - Chrome (Pair)

£46.10

Traditional Wheel Valve & Lockshield Angle

 $\textbf{E70734} \hspace{0.1cm} \% \text{ x 15mm - Chrome (Pair)} \hspace{0.3cm} \textbf{£158.13}$ 

**Traditional Crosshead Valves** Angled

E70731 ½" x 15mm - Chrome (Pair)

£67.95

£100.70

Thermostatic Radiator Valves Straight

E70713 15mm - Chrome (Twin Pack) £35

Traditional Crosshead Capstan Valves Angled

E70732 ½" x 15mm - Chrome (Pair) £75.91