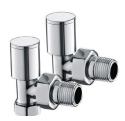

# Radiator Valves

**Square Radiator Valves** Angled

**E70717** 15mm - Chrome (Pair)

£58.50

**Square Radiator Valves** Straight

E70718 15mm - Chrome (Pair)

£58.50

Thermostatic Radiator Valves Angled