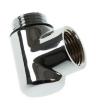

#### M & F Dual Fuel Elbow

| E92006 Chrome - tee piece for towel rail - Chrome   | £12.70 |
|-----------------------------------------------------|--------|
| E92007 Chrome - elbow piece for towel rail - Chrome | £11.43 |