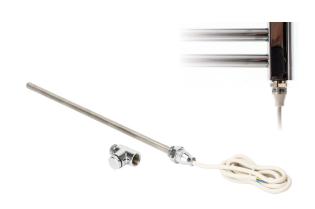

#### Mercury Thermostatic Towel Rail - Dual Fuel

| <b>E92008</b> 150 Watt | £150.36 |
|------------------------|---------|
| E92009 300 Watt        | £156.53 |
| E92009 600 Watt        | £161.71 |