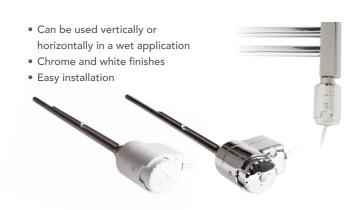

# Towel Rail Electric Element - Dual Fuel

| E92001 150W - Includes Tee Piece & ½" Plug          | £80.70 |
|-----------------------------------------------------|--------|
| <b>E92002</b> 250W - Includes Tee Piece & ½" Plug   | £80.70 |
| <b>E92018</b> 300W - Includes Tee Piece & ½" Plug   | £80.70 |
| <b>E92003</b> 400W - Includes Tee Piece & 1/2" Plug | £80.70 |
| <b>E92004</b> 600W - Includes Tee Piece & ½" Plug   | £84.13 |
| <b>E92005</b> 800W - Includes Tee Piece & ½" Plug   | £95.05 |