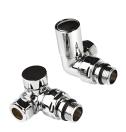

E70719 15mm - Chrome (Pair)

£46.10

Traditional Wheel Valve & Lockshield Angle

 $\textbf{E70734} \hspace{0.1cm} \% \text{ x 15mm - Chrome (Pair)} \hspace{0.3cm} \textbf{£158.13}$ 

**Traditional Crosshead Valves** Angled