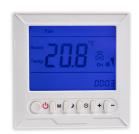

Chrome (Pair)

£32.20



**Corner Radiator Valves** 

E70719 15mm - Chrome (Pair)

£46.10



Traditional Wheel Valve & Lockshield Angle

 $\textbf{E70734} \hspace{0.1cm} \% \text{ x 15mm - Chrome (Pair)} \hspace{0.3cm} \textbf{£158.13}$ 



**Traditional Crosshead Valves** Angled

E70731 ½" x 15mm - Chrome (Pair)

£67.95

£100.70



Thermostatic Radiator Valves Straight

E70713 15mm - Chrome (Twin Pack) £35



Traditional Crosshead Capstan Valves Angled

E70732 ½" x 15mm - Chrome (Pair) £75.91



**Art Deco Crosshead Valves** Angled

£75.91 ½" x 15mm - Chrome (Pair)



Corner TRV & LS Pack

TRVCNR 15mm - Chrome (Pack)

£76.46

- Monday Friday / Saturday - Sunday timer functions
- Ambient control
- Open window sensing
- Simple set up
- Easy installation
- Concealed fixings
- Modern design



#### **Venus Towel Rail Timer**

E92017 Towel rail timer £70.73

# **Pipe Cover Set**

**E70720** 15mm - Chrome **£26.44** 





#### Mercury Thermostatic Towel Rail - Dual Fuel

| <b>E92008</b> 150 Watt | £150.36 |
|------------------------|---------|
| E92009 300 Watt        | £156.53 |
| E92009 600 Watt        | £161.71 |

#### M & F Dual Fuel Elbow

| E92006 Chrome - tee piece for towel rail - Chrome   | £12.70 |
|-----------------------------------------------------|--------|
| E92007 Chrome - elbow piece for towel rail - Chrome | £11.43 |





# **Jupiter Thermostatic Towel Rail**

| <b>E92011</b> 150 Watt - White  | £143.09 |
|---------------------------------|---------|
| <b>E92012</b> 300 Watt - White  | £147.12 |
| <b>E92013</b> 600 Watt - White  | £162.67 |
| <b>E92014</b> 150