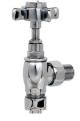

E70731 ½" x 15mm - Chrome (Pair)

£67.95

£100.70

Thermostatic Radiator Valves Straight

E70713 15mm - Chrome (Twin Pack) £35

Traditional Crosshead Capstan Valves Angled

E70732 ½" x 15mm - Chrome (Pair) £75.91

**Art Deco Crosshead Valves** Angled

£75.91 ½" x 15mm - Chrome (Pair)

Corner TRV & LS Pack

TRVCNR 15mm - Chrome (Pack)

£76.46

- Monday Friday / Saturday - Sunday timer functions
- Ambient control
- Open window sensing
- Simple set up
- Easy installation
- Concealed fixings
- Modern design