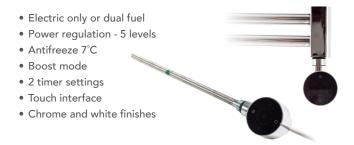

#### Mercury Thermostatic Towel Rail - Dual Fuel

| <b>E92008</b> 150 Watt | £150.36 |
|------------------------|---------|
| E92009 300 Watt        | £156.53 |
| E92009 600 Watt        | £161.71 |

# **Jupiter Thermostatic Towel Rail**

| <b>E92011</b> 150 Watt - White  | £143.09 |
|---------------------------------|---------|
| <b>E92012</b> 300 Watt - White  | £147.12 |
| <b>E92013</b> 600 Watt - White  | £162.67 |
| <b>E92014</b> 150 Watt - Chrome | £162.67 |
| <b>E92015</b> 300 Watt - Chrome | £164.23 |
| <b>E92016</b> 600 Watt - Chrome | £185.29 |