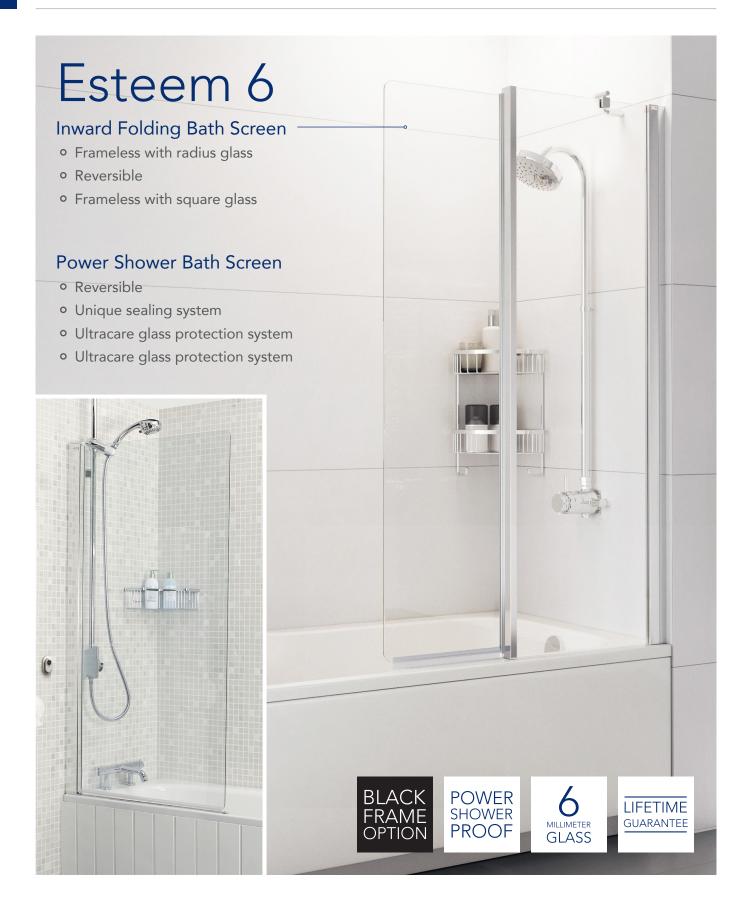

## Esteem 6 Power Shower Bath Screen - 6mm

E50175 Clear Glass with Silver Frame w820 x h1500 - Adjustment 810 - 835mm

£377.84

# Esteem 6 Inward Folding Bath Screen - 6mm

E50176 Clear Glass with Silver Frame w910 x h1500 - Adjustment 880 - 905mm

£427.97

E50223 Clear Glass with Black Frame w910 x h1500 - Adjustment 880 - 905mm

£484.83