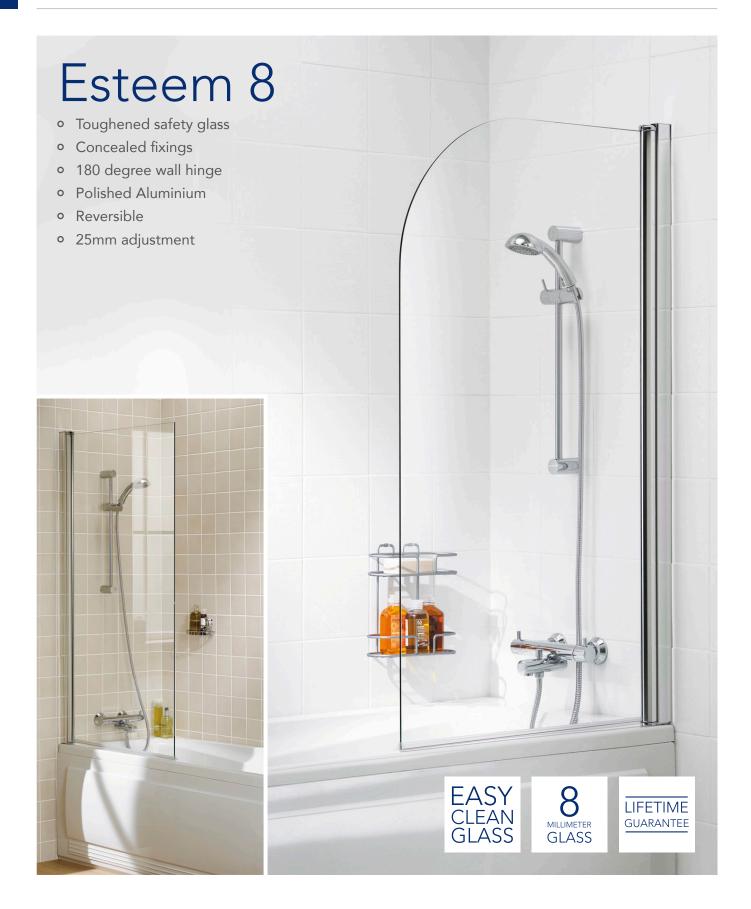

### Esteem 8 Bath Screen - 8mm

E50128 Curved Top Bath Screen with Chrome Frame w800 x h1400 - Adjustment 775 - 800mm

E50127 Square Top Bath Screen with Chrome Frame w800  $\times$  h1500 - Adjustment 775 - 800mm