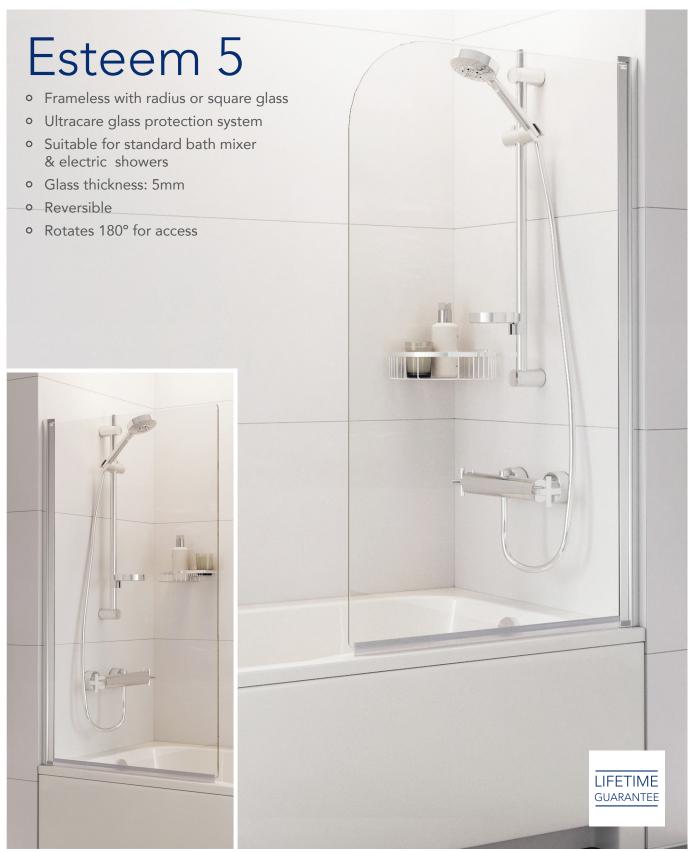

#### Esteem 5 Bath Screen - 5mm

E50173 Curved Top Bath Screen - `Clear Glass with Silver Frame w820 x h1360 - Adjustment 810 - 825mm

E50174 Square Top Bath Screen -Clear Glass with Silver Frame w820 x h1360 - Adjustment 810 - 825mm

£197.79