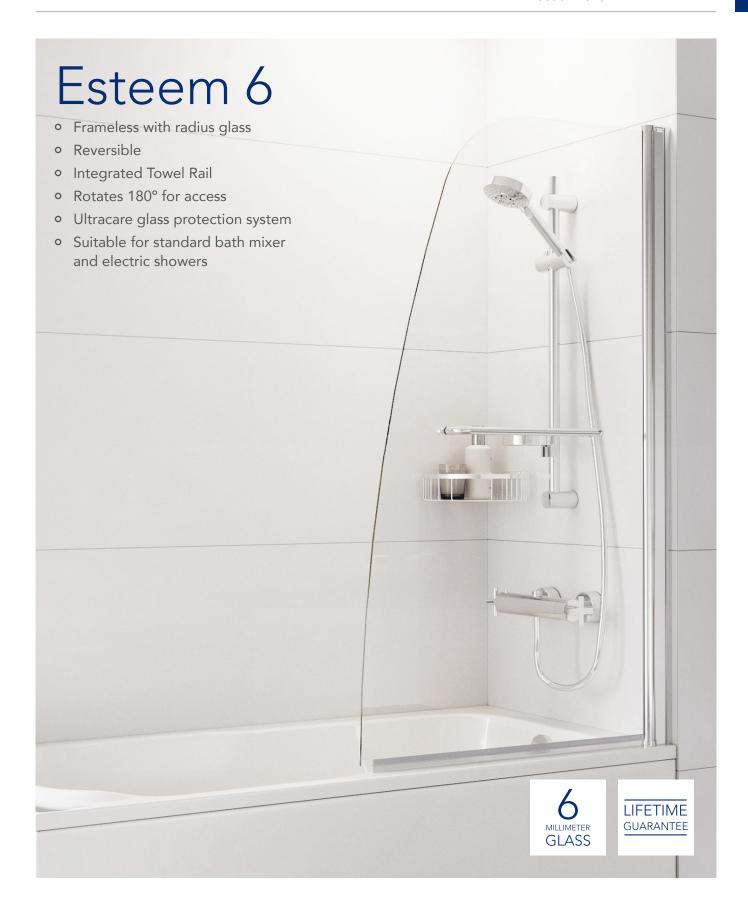

# Esteem 6 Angled Bath Screen - 8mm

E50172 Angled Bath Screen with Silver Frame Includes Rail w850 x h1500 - Adjustment 850 - 875mm

£367.89

£197.79

Not recommended for use with pumped or pressurised systems