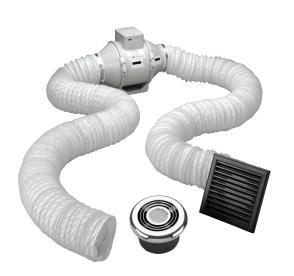

## Cyclone - High Powered Inline Fan

| Code  | Description                             | Size (mm) | Colour/Finish | RRP     |
|-------|-----------------------------------------|-----------|---------------|---------|
| 33300 | Wet Room Inline Fan,<br>Non-Illuminated | 145 x 15  | White         | £171.00 |
| 33400 | Wet Room Inline Fan,<br>Non-Illuminated | 145 x 15  | Chrome        | £186.00 |
| 32600 | Wet Room Inline Fan,<br>Cool White LED  | 145 x 15  | White         | £207.00 |
| 32700 | Wet Room Inline Fan,<br>Cool White LED  | 145 x 15  | Chrome        | £220.00 |

## Accessory Kit

These kits include 3 metres of flexible Ø10cm ducting, a fixed grille, and 2x steel hose clamps. Compatible with **Breeze** and **Hush** fans.

Inline Fan - Remotely sited within the loft space, connected to both the fascia and external wall grille via flexible ducting which is supplied with the Cyclone Fan.