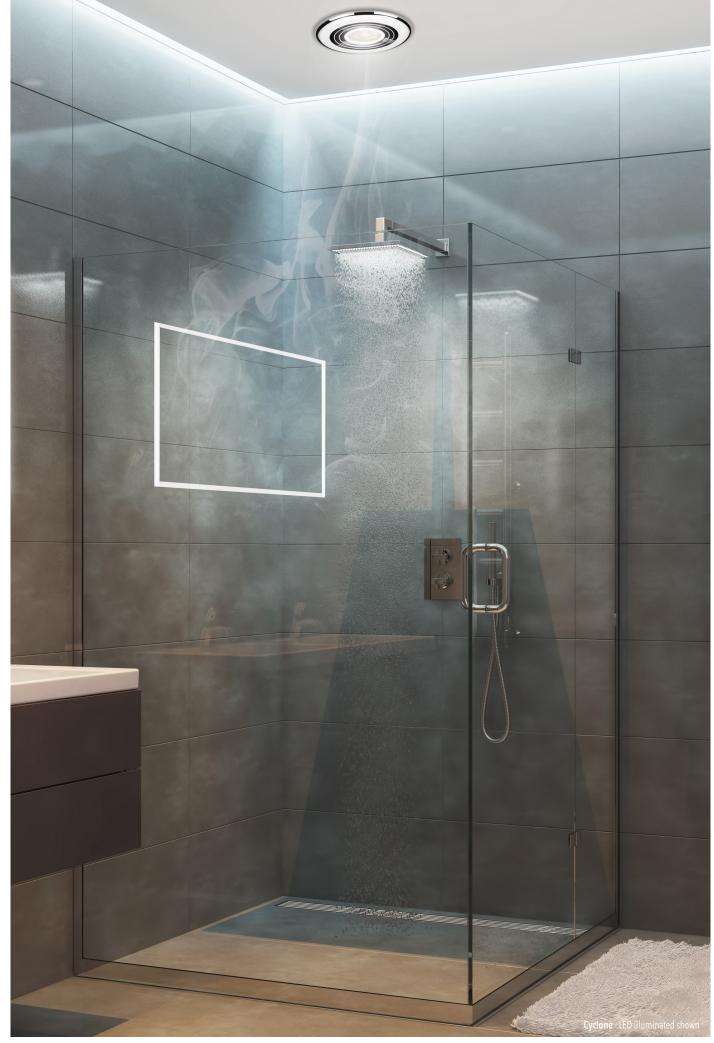

Ventilation / Inline & Wall Mounted Fans



258 Lighting & Ventilation

Price includes VAT



## Ventilation



Hush - Ultra Quiet Low Profile Wall Mounted Fan

| Code  | Description          | Size (mm)      | Colour/Finish | RRP     |
|-------|----------------------|----------------|---------------|---------|
| 31500 | Wall Mounted - Timer | 158 x 158 x 30 | White         | £115.00 |
| 33100 | Wall Mounted - Timer | 158 x 158 x 30 | Chrome        | £143.00 |
| 32400 | Accessory Kit        |                | White         | £21.76  |
| 32500 | Accessory Kit        |                | Brown         | £21.76  |







Cyclone - non-illuminated

Cyclone - LED illuminated

## Cyclone - High Powered Inline Fan

| Code  | Description                             | Size (mm) | Colour/Finish | RRP     |
|-------|---------------------------