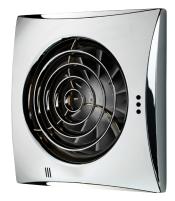

## Ventilation

Hush - Ultra Quiet Low Profile Wall Mounted Fan

| Code  | Description          | Size (mm)      | Colour/Finish | RRP     |
|-------|----------------------|----------------|---------------|---------|
| 31500 | Wall Mounted - Timer | 158 x 158 x 30 | White         | £115.00 |
| 33100 | Wall Mounted - Timer | 158 x 158 x 30 | Chrome        | £143.00 |
| 32400 | Accessory Kit        |                | White         | £21.76  |
| 32500 | Accessory Kit        |                | Brown         | £21.76  |