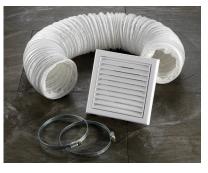

## Accessory Kit

These kits include 3 metres of flexible Ø10cm ducting, a fixed grille, and 2x steel hose clamps. Compatible with **Breeze** and **Hush** fans.

Inline Fan - Remotely sited within the loft space, connected to both the fascia and external wall grille via flexible ducting which is supplied with the Cyclone Fan.