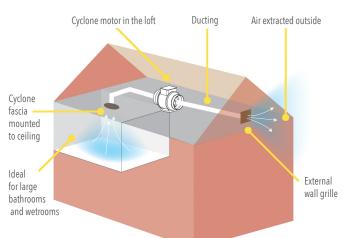

## Accessory Kit

These kits include 3 metres of flexible Ø10cm ducting, a fixed grille, and 2x steel hose clamps. Compatible with **Breeze** and **Hush** fans.

Inline Fan - Remotely sited within the loft space, connected to both the fascia and external wall grille via flexible ducting which is supplied with the Cyclone Fan.