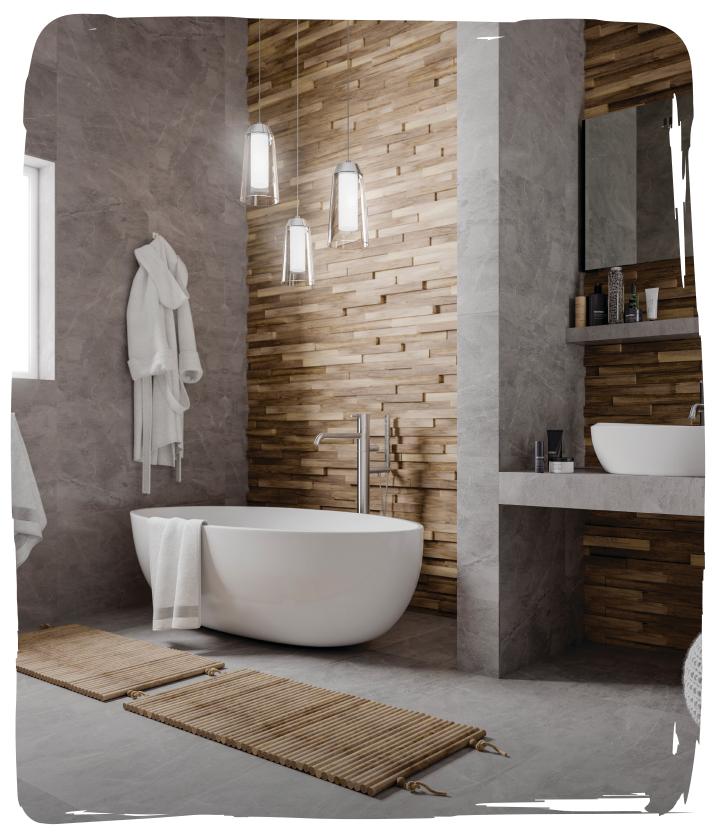

## A refreshing approach to bathroom design

Our extractor fans provide a fresh, cleaner atmosphere for your room. They help keep your bathroom properly ventilated, to prevent mould and mildew.

Bright, clear light is essential as you prepare for the day. Spotlights and downlights are ideal for directing a focused light towards any surfaces that are in high use.

"Combine one light with another to ensure full coverage or brighten up certain areas to create a particular mood"