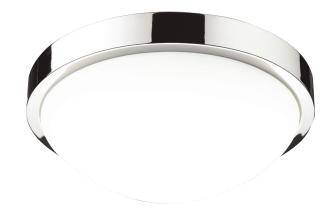

#### **Polar** - LED Ceiling Light

| Code | Size (mm)  | RRP     |
|------|------------|---------|
| 0720 | Ø300 x h52 | £180.00 |

#### Horizon - LED Ceiling Light

| Code | Size (mm)  | RRP     |
|------|------------|---------|
| 0730 | Ø300 x h55 | £180.00 |

#### Lumen - LED Ceiling Light

| Code | Size (mm)  | RRP     |
|------|------------|---------|
| 0740 | Ø300 x h45 | £180.00 |