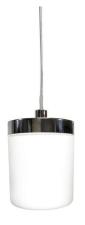

#### **Peak** - Pendant Light

| Code | Size (mm)         | RRP     |
|------|-------------------|---------|
| 0750 | w80 x L80 x h1150 | £108.00 |

#### **Rise** - Pendant Light

| Code | Size (mm)          | RRP     |
|------|--------------------|---------|
| 0770 | w120 x l12 x h1275 | £120.00 |

#### **Summit** - Pendant Light

| Code | Size (mm)             | RRP     |
|------|-----------------------|---------|
| 0760 | w13.5 x l13.5 x h1306 | £131.00 |