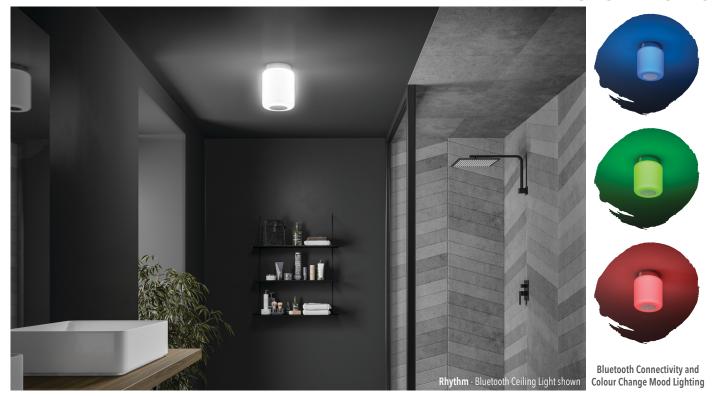

### **Rhythm** - Bluetooth Ceiling Light

| Code | Size (mm)   | RRP     |
|------|-------------|---------|
| 0710 | Ø180 x h238 | £299.00 |