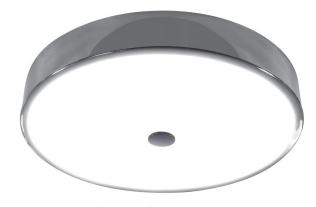

#### Lumen - LED Ceiling Light

| Code | Size (mm)  | RRP     |
|------|------------|---------|
| 0740 | Ø300 x h45 | £180.00 |