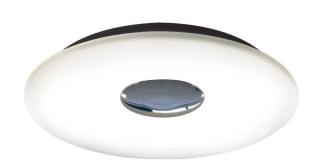

#### Horizon - LED Ceiling Light

| Code | Size (mm)  | RRP     |
|------|------------|---------|
| 0730 | Ø300 x h55 | £180.00 |