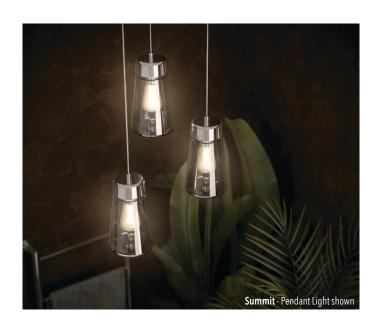

#### **Summit** - Pendant Light

| Code | Size (mm)             | RRP     |
|------|-----------------------|---------|
| 0760 | w13.5 x l13.5 x h1306 | £131.00 |