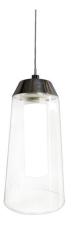

#### **Peak** - Pendant Light

| Code | Size (mm)         | RRP     |
|------|-------------------|---------|
| 0750 | w80 x L80 x h1150 | £108.00 |