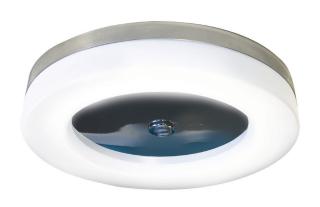

#### **Polar** - LED Ceiling Light

| Code | Size (mm)  | RRP     |
|------|------------|---------|
| 0720 | Ø300 x h52 | £180.00 |