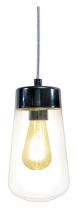

#### **Rise** - Pendant Light

| Code | Size (mm)          | RRP     |
|------|--------------------|---------|
| 0770 | w120 x l12 x h1275 | £120.00 |