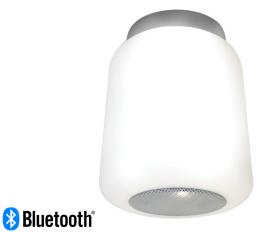

### **Rhythm** - Bluetooth Ceiling Light

| Code | Size (mm)   | RRP     |
|------|-------------|---------|
| 0710 | Ø180 x h238 | £299.00 |