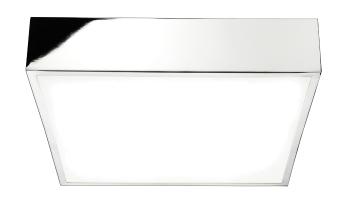

#### Inertia - Ceiling Light - Chrome

| Code | Size (mm)         | RRP     |
|------|-------------------|---------|
| 0680 | w300 x h80 x d300 | £188.00 |