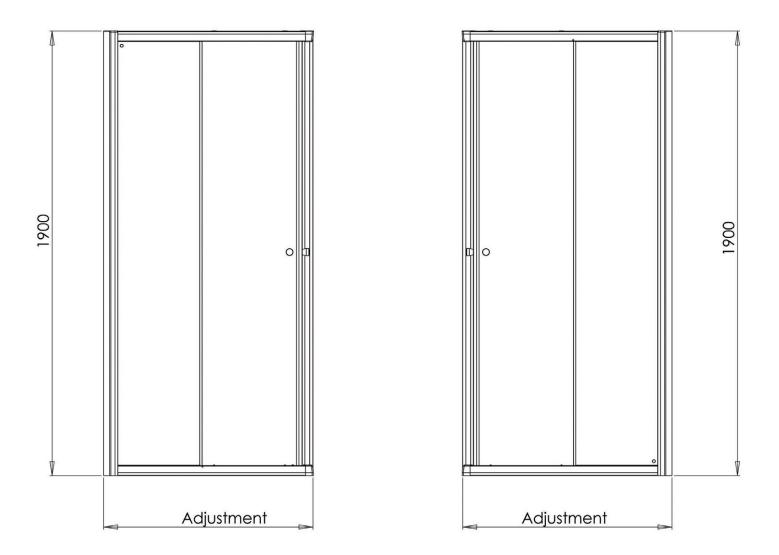

### **ESTEEM 6 CORNER ENTRY**

## **Corner Entry**

Door Glass Thickness - 6mm

NOTE: Adjustments shown are actual product sizes and may differ to the adjustments (Tray sizes) given in the brochure.

### **ESTEEM 6 CORNER ENTRY**

| Corner Entry |                         |         |  |
|--------------|-------------------------|---------|--|
| Size         | Adjustment              | Opening |  |
| 700 x 700    | 665 - 690               | 330     |  |
| 760 x 760    | 725 - 750               | 375     |  |
| 760 x 900    | 725 - 750 & 865 - 890   | 425     |  |
| 760 x 1000   | 725 - 750 & 965 - 990   | 460     |  |
| 800 x 800    | 765 - 790               | 400     |  |
| 900 x 900    | 865 - 890               | 470     |  |
| 1000 x 1000  | 965 - 990               | 545     |  |
| 700 x 900    | 665 - 690 & 865 - 890   | 400     |  |
| 800 x 900    | 765 - 790 & 865 - 890   | 435     |  |
| 800 x 1200   | 765 - 790 & 1165 - 1190 | 545     |  |