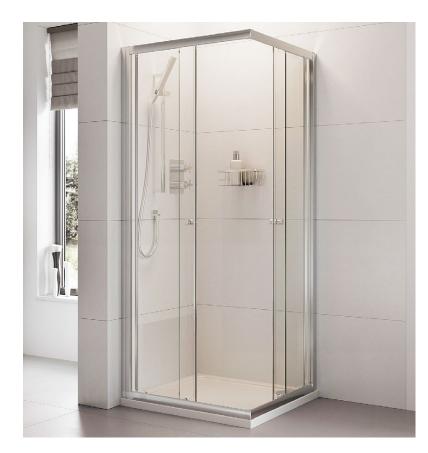

# Corner Entry Enclosure

6mm glass

#### CORNER ENTRY ENCLOSURE

| Code   | Size (mm) | Door Opening<br>Aperture (mm) | Adjustment (mm) |
|--------|-----------|-------------------------------|-----------------|
| E50142 | 760mm     | 375                           | 725-750         |
| E50143 | 800mm     | 400                           | 765-790         |
| E50144 | 900mm     | 470                           | 865-890         |

#### **EXTENSION PROFILE**

| Code   | Size (mm) |
|--------|-----------|
| E50177 | 40mm      |

- \* Height: 1900mm
- \* Glass Thickness: 6mm
- \* Chromed Plastic top caps
- \* Easy Installation
- \* Reversible for left & right hand fixing
- \* Magnetic door seal