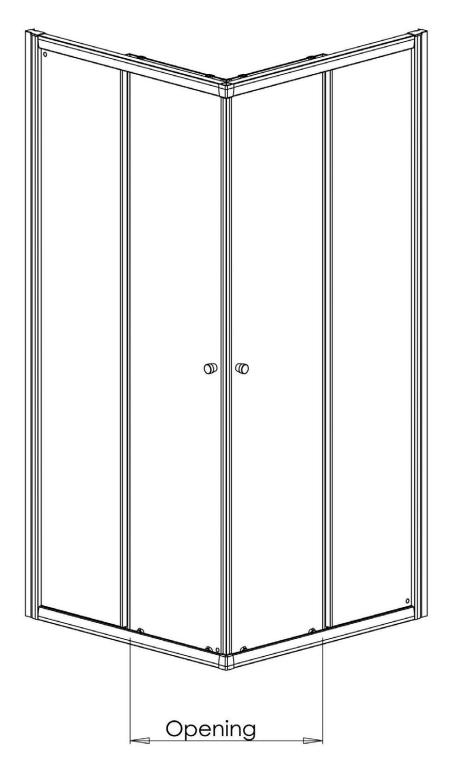

### **ESTEEM 6 CORNER ENTRY**

## **Corner Entry**

Door Glass Thickness - 6mm

NOTE: Adjustments shown are actual product sizes and may differ to the adjustments (Tray sizes) given in the brochure.

### **ESTEEM 6 CORNER ENTRY**

| Corner Entry |                         |         |  |
|--------------|-------------------------|---------|--|
| Size         | Adjustment              | Opening |  |
| 700 x 700    | 665 - 690               | 330     |  |
| 760 x 760    | 725 - 750               | 375     |  |
| 760 x 900    | 725 - 750 & 865 - 890   | 425     |  |
| 760 x 1000   | 725 - 750 & 965 - 990   | 460     |  |
| 800 x 800    | 765 - 790               | 400     |  |
| 900 x 900    | 865 - 890               | 470     |  |
| 1000 x 1000  | 965 - 990               | 545     |  |
| 700 x 900    | 665 - 690 & 865 - 890   | 400     |  |
| 800 x 900    | 765 - 790 & 865 - 890   | 435     |  |
| 800 x 1200   | 765 - 790 & 1165 - 1190 | 545     |  |